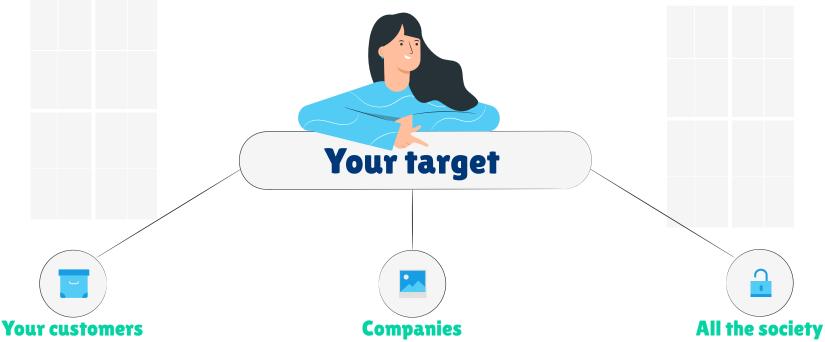

## What should be the scope of your activity

With this business model, your first target could be entire country. The second target could be countries that speak with your language, with a similar culture. The third target could be the whole world and everyone who needs help. You could choose your target then begin promoting and expanding your business or this application could just add value to your business.